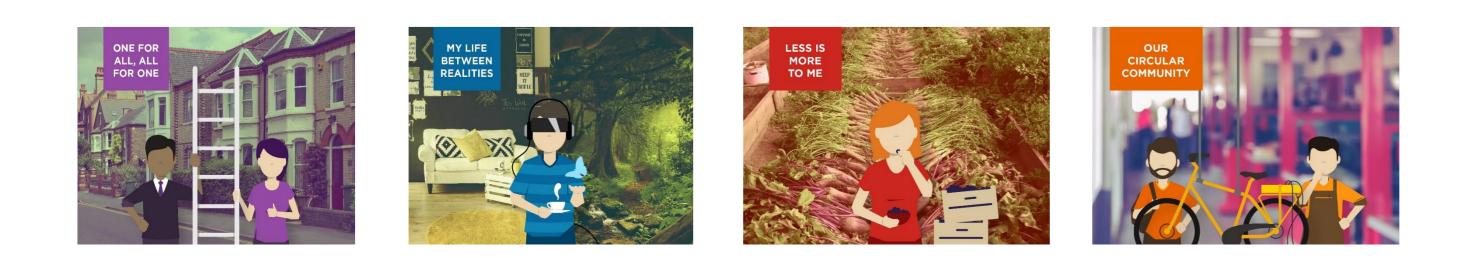

# Visioning/scenario-building/back-casting work

- Four positive scenarios for future societies (2040) based on future trends and promising practices identified
- 'Back-casting' to identify what must happen to make these scenarios happen & avoid risks
- Household survey on attitudes towards changing lifestyles and behaviours +